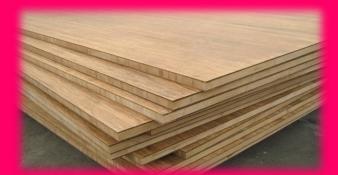

### > Ply Board from Bamboo

Ply Board is wooden made board or wooden like raw materials largely used for making ply board. There is large use of ply board nowadays in making wooden base furniture. Bamboo can be used for making ply board. There is large amount of bamboo available in our country....<u>Read more</u>